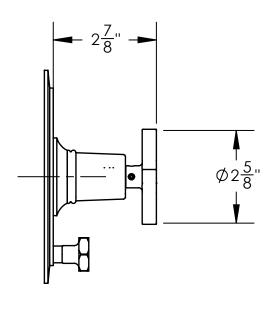

## **TECHNICAL DETAILS**

ADA Compliance: Yes Access Hole Diameter: 5" Handle Turn Angle: 115° Installation Type: Wall Mounted Primary Material: Brass Valve Material: Ceramic