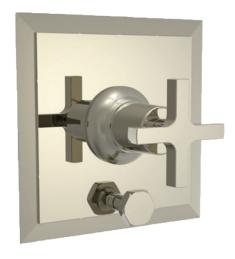

Defining Luxury Since 1959

Pressure Balance Shower Plate with Diverter and Handle Trim Set

4-101

## **PRODUCT FEATURES**

- Style: Traditional
- Collection: Hex Modern
- Temperature Controlled By Pressure Balance
- Cross Handle