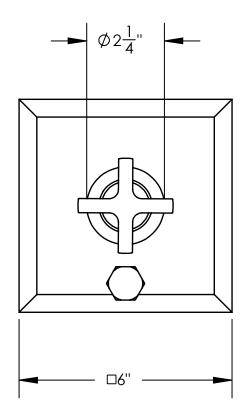

## **TECHNICAL DETAILS**

ADA Compliance: Yes Access Hole Diameter: 5" Handle Turn Angle: 115° Installation Type: Wall Mounted Primary Material: Brass Valve Material: Ceramic

## **PRODUCT FEATURES**

- Style: Traditional
- Collection: Hex Modern
- Temperature Controlled By Pressure Balance
- Cross Handle